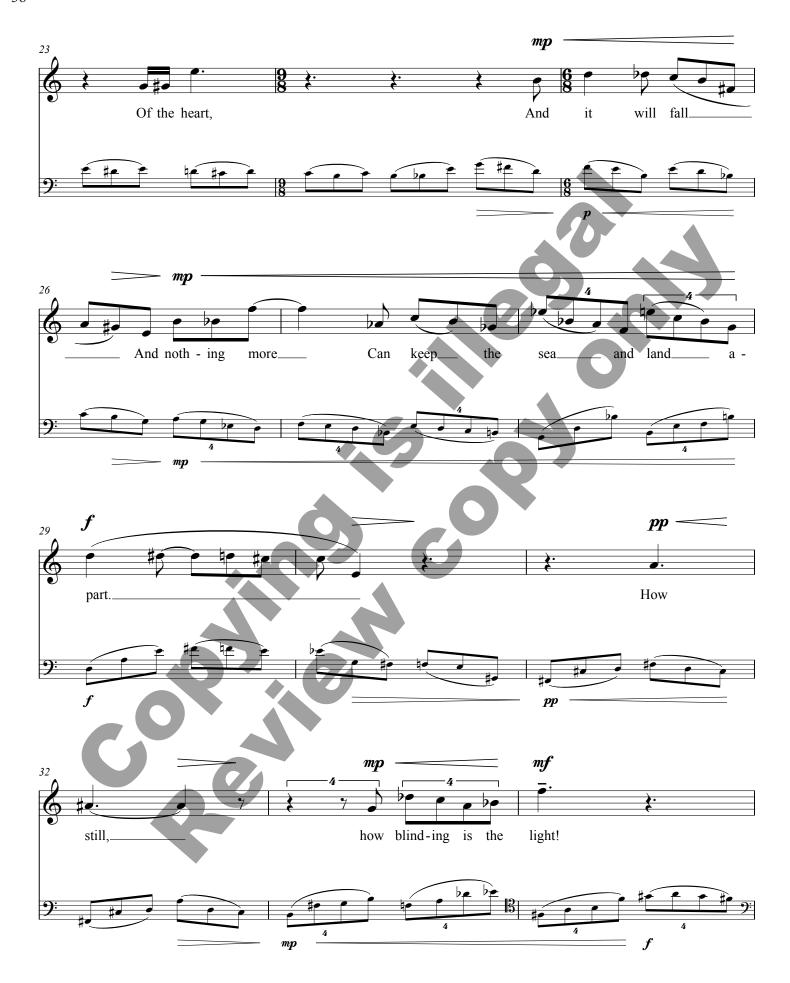

34 The Wave Elizabeth Bishop Juliana Hall (b. 1958) Gently rolling, but with energy ( $\frac{1}{2}$  = 96-100) mp A shin ing wave. Fills all the skies. Bright\_ shad ows

Copyright © 1979, 1983 by Alice Helen Methfessel. Used by arrangement with Farrar, Straus and Giroux, LLC. All rights reserved. Music: © Copyright 2003 Juliana Hall Music. Copyright transferred 2017 to E. C. Schirmer Music Company, Inc. © Copyright 2017 by E. C. Schirmer Music Company, Inc., a division of ECS Publishing Group. www.ecspublishing.com All rights reserved. 