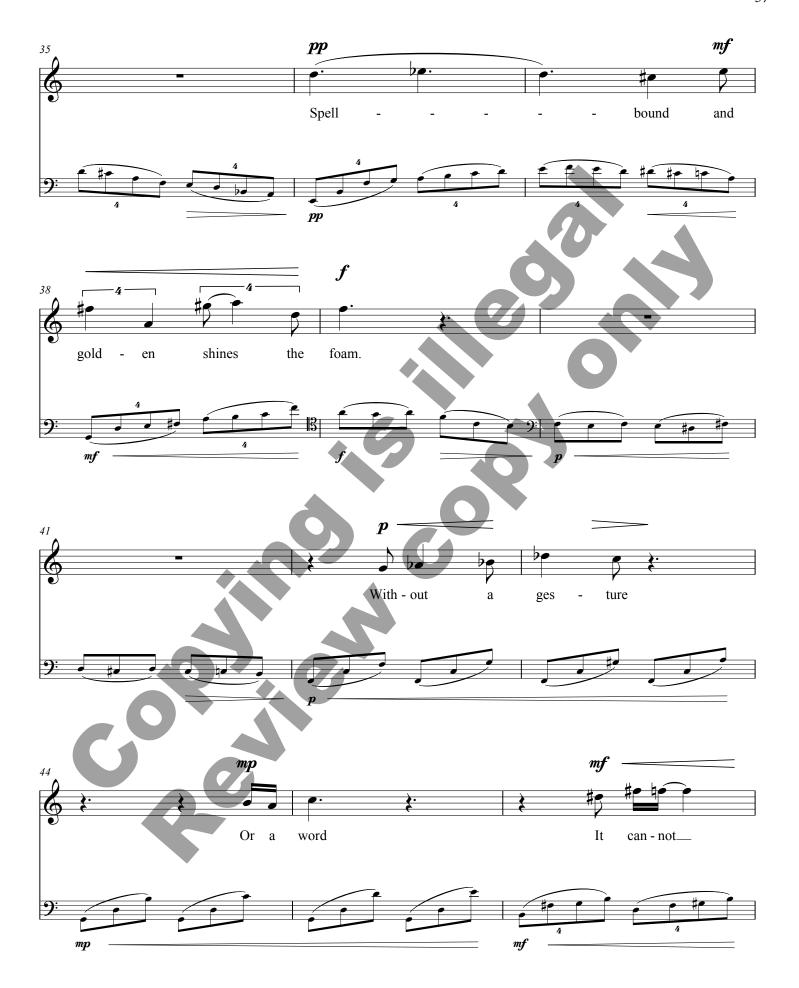

34 The Wave Elizabeth Bishop Juliana Hall (b. 1958) Gently rolling, but with energy ( $\frac{1}{2}$  = 96-100) mp A shin ing wave. Fills all the skies. Bright\_ shad ows

Copyright © 1979, 1983 by Alice Helen Methfessel. Used by arrangement with Farrar, Straus and Giroux, LLC. All rights reserved. Music: © Copyright 2003 Juliana Hall Music. Copyright transferred 2017 to E. C. Schirmer Music Company, Inc. © Copyright 2017 by E. C. Schirmer Music Company, Inc., a division of ECS Publishing Group. www.ecspublishing.com All rights reserved. 