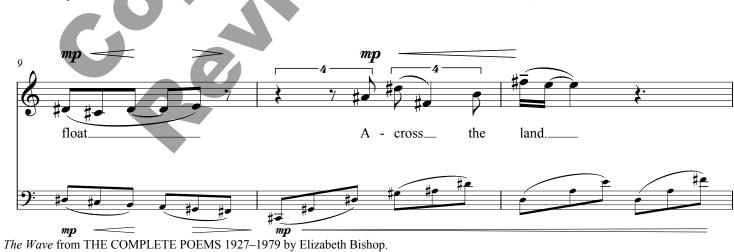

34 The Wave Elizabeth Bishop Juliana Hall (b. 1958) Gently rolling, but with energy ( $\frac{1}{2}$  = 96-100) mp A shin ing wave. Fills all the skies. Bright\_ shad ows

Copyright © 1979, 1983 by Alice Helen Methfessel. Used by arrangement with Farrar, Straus and Giroux, LLC. All rights reserved. Music: © Copyright 2003 Juliana Hall Music. Copyright transferred 2017 to E. C. Schirmer Music Company, Inc. © Copyright 2017 by E. C. Schirmer Music Company, Inc., a division of ECS Publishing Group. www.ecspublishing.com All rights reserved. 