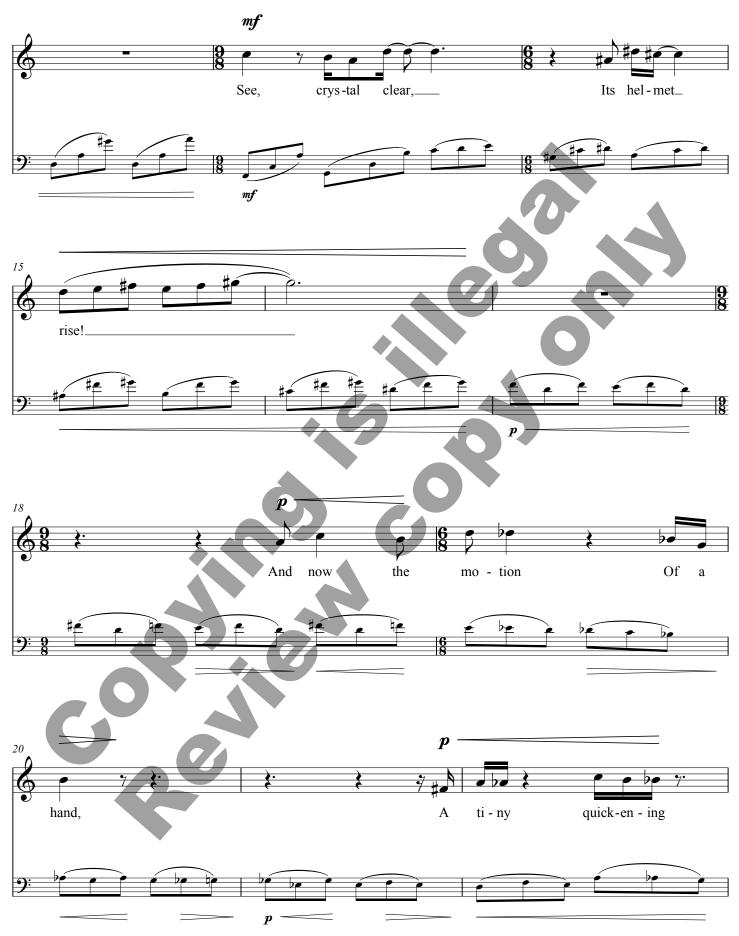

34 The Wave Elizabeth Bishop Juliana Hall (b. 1958) Gently rolling, but with energy ( $\frac{1}{2}$  = 96-100) mp A shin ing wave. Fills all the skies. Bright\_ shad ows

Copyright © 1979, 1983 by Alice Helen Methfessel. Used by arrangement with Farrar, Straus and Giroux, LLC. All rights reserved. Music: © Copyright 2003 Juliana Hall Music. Copyright transferred 2017 to E. C. Schirmer Music Company, Inc. © Copyright 2017 by E. C. Schirmer Music Company, Inc., a division of ECS Publishing Group. www.ecspublishing.com All rights reserved. 